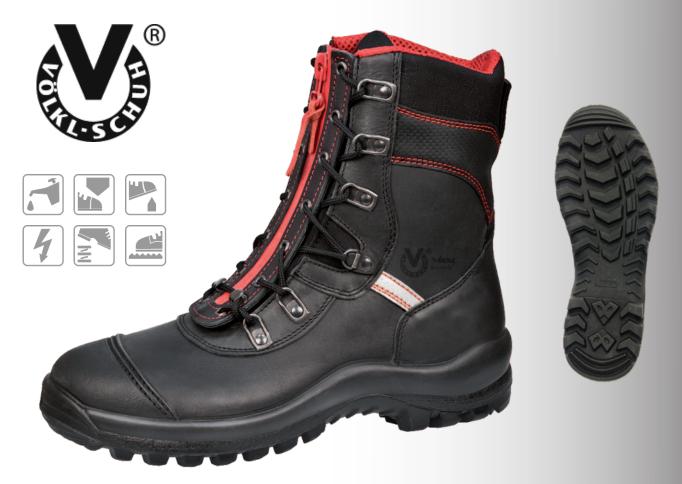

## Rescue Zip

Reference: 92454 | Sizes 36-48 | CE 0193 EN ISO 20345:2011 S3 HI CI HRO SRC

- injection moulded rubber/PU sole with excellent energy absorption and heat insulation properties
  - proportion of PU above 90%
- quick and comfortable entry
- suitable for all weather conditions thanks to the use of technical materials
  - protects against heat, cold and wetness
- lightweight, flexible, comfortable and robust

- self-cleaning outsole with lateral profile | stainless steel midsole | oil, fuel and acid resistant | abrasion resistance | slipping resistance SRC
- intelligent zip system | stainless eyelets and loops | abrasion resistant laces
- highly breathable inner textile structure (3D-mesh) for improved air circulation |water resistant textile (Cordura®) at the top of the upper | water resistant seams
- leg height 19 cm | weight about 880 g | black full grain waterproof leather, thickness 2.2-2.4 mm | anatomically shaped aluminium toe cap with impact resistance to 200 joules |abrasion resistant protective scuff cap with twin recessed seams | anatomical, removable cork insole | reflective side panels